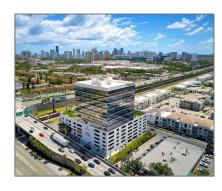

## Commercial Sale For Sale

 $629 \; \text{Sqft} - 20200 \; \text{W} \; \text{Dixie} \; \text{Hwy} \; \# \; \text{G13}, \; \text{Aventura}, \\ \text{Florida} \; 33180$ 

## Address

| Country:       | US                          |  |
|----------------|-----------------------------|--|
| State:         | FL                          |  |
| County:        | Miami-Dade County           |  |
| City:          | Aventura                    |  |
| Zipcode:       | 33180                       |  |
| Street:        | 20200 W Dixie Hwy<br># G13  |  |
| Building Name: | BEACON TOWER<br>OF AVENTURA |  |
| Floor Number:  | 0                           |  |