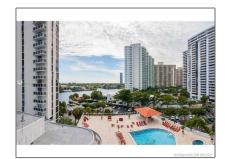

# Residential For Sale

1,033 Sqft - 20515 E Country Club Dr # 441, Aventura, Florida 33180

## Features

| √ Heating System: |  |
|-------------------|--|
| √ Cooling System: |  |
| √ View:           |  |
| √ Pet Allowed:    |  |

Street: 20515 E Country Club Dr # 441

Building Name: WATERVIEW CONDO