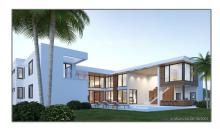

## Land/boat Docks For Sale

- 7425 SW 136th St, Pinecrest, Florida 33156

## Basic

| Property Type: | Land/boat Docks |
|----------------|-----------------|
| Listing Type:  | For Sale        |
| Listing ID:    | A11090933       |
| Price:         | \$1,990,000     |
| Lot Area:      | 39,204 Sqft     |