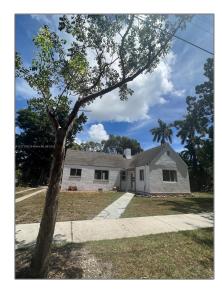

# Residential Lease For Rent

1,550 Sqft - 245 SW 24th Rd # 1, Miami, Florida 33129

#### Basic

| Property Type:  | <b>Residential Lease</b> |  |
|-----------------|--------------------------|--|
| Listing Type:   | For Rent                 |  |
| Listing ID:     | A11271055                |  |
| Price:          | \$3,700                  |  |
| Bedrooms:       | 3                        |  |
| Bathrooms:      | 1                        |  |
| Square Footage: | 1,550 Sqft               |  |
| Year Built:     | 1935                     |  |
| Lot Area:       | 10,033 Sqft              |  |