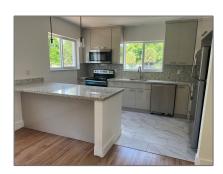

# Residential Lease For Rent

1,550 Sqft - 245 SW 24th Rd # 1, Miami, Florida 33129

#### Basic

| Property Type:  | <b>Residential Lease</b> |  |
|-----------------|--------------------------|--|
| Listing Type:   | For Rent                 |  |
| Listing ID:     | A11271055                |  |
| Price:          | \$3,700                  |  |
| Bedrooms:       | 3                        |  |
| Bathrooms:      | 1                        |  |
| Square Footage: | 1,550 Sqft               |  |
| Year Built:     | 1935                     |  |
| Lot Area:       | 10,033 Sqft              |  |