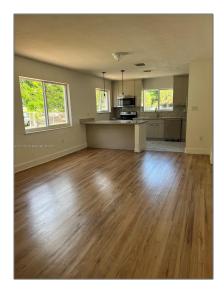

# Residential Lease For Rent

1,550 Sqft - 245 SW 24th Rd # 1, Miami, Florida 33129

#### Basic

| Property Type:  | <b>Residential Lease</b> |  |
|-----------------|--------------------------|--|
| Listing Type:   | For Rent                 |  |
| Listing ID:     | A11271055                |  |
| Price:          | \$3,700                  |  |
| Bedrooms:       | 3                        |  |
| Bathrooms:      | 1                        |  |
| Square Footage: | 1,550 Sqft               |  |
| Year Built:     | 1935                     |  |
| Lot Area:       | 10,033 Sqft              |  |