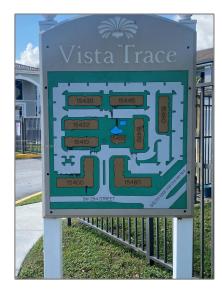

### **Features**

✓ Swimming Pool: Above Ground

√ Pet Allowed: Restrictions Or Possible Restrictions, No

Furnished: Unfurnishe

Building Name: VISTA TRACE 8
CONDO

Floor Number: **0** 