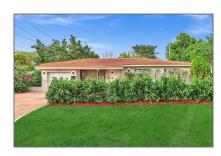

# Residential Lease For Rent

 $1,\!268$  Sqft - 485 NW 89th St, El Portal, Florida 33150

#### Basic

Property Type: **Residential Lease** Listing Type: For Rent Listing ID: A11302493 Price: \$9,000 Bedrooms: 3 Bathrooms: 2 Square Footage: 1,268 Sqft Year Built: **1955** Lot Area: 8,987 Sqft

### Address

Country: US  $\mathbf{FL}$ State: County: **Miami-Dade County** City: **El Portal** Zipcode: 33150 Street: 485 NW 89th St **Building Name: GLENDALE MANOR** Floor Number: 0