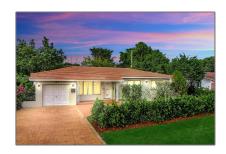

# Residential Lease For Rent

 $1,\!268$  Sqft - 485 NW 89th St, El Portal, Florida 33150

#### Basic

Property Type: **Residential Lease** Listing Type: For Rent Listing ID: A11302493 Price: \$9,000 Bedrooms: 3 Bathrooms: 2 Square Footage: 1,268 Sqft Year Built: **1955** Lot Area: 8,987 Sqft

### Address

Country: US  $\mathbf{FL}$ State: County: **Miami-Dade County** City: **El Portal** Zipcode: 33150 Street: 485 NW 89th St **Building Name: GLENDALE MANOR** Floor Number: 0

### **Features**

✓ Swimming Pool: Heated, Private, In Ground, Hot Tub, Fenced

✓ Pet Allowed: Restrictions Or Possible Restrictions

Furnished: Furnished