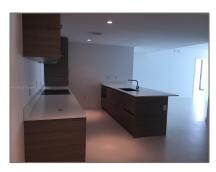

# Residential Lease For Rent

1,334 Sqft - 1300 S Miami # 1910, Miami, Florida 33130

#### Basic

| Property Type:  | <b>Residential Lease</b> |  |
|-----------------|--------------------------|--|
| Listing Type:   | For Rent                 |  |
| Listing ID:     | A11289526                |  |
| Price:          | \$4,500                  |  |
| Bedrooms:       | 2                        |  |
| Bathrooms:      | 2                        |  |
| Square Footage: | 1,334 Sqft               |  |
| Year Built:     | 2016                     |  |