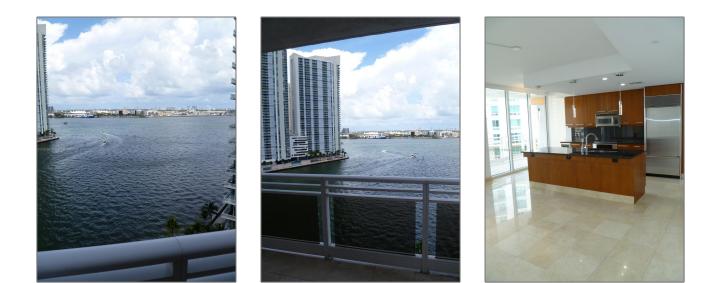

# **Residential Lease For Rent**

1,301 Sqft - 901 Brickell Key Blvd # 1208, Miami, Florida 33131

### Basic

| Property Type:  | <b>Residential Lease</b> |  |
|-----------------|--------------------------|--|
| Listing Type:   | For Rent                 |  |
| Listing ID:     | A11291051                |  |
| Price:          | \$5,700                  |  |
| Bedrooms:       | 2                        |  |
| Bathrooms:      | 2                        |  |
| Square Footage: | 1,301 Sqft               |  |
| Year Built:     | 2005                     |  |

#### Address

| US                              |
|---------------------------------|
| FL                              |
| Miami-Dade County               |
| Miami                           |
| 33131                           |
| 901 Brickell Key<br>Blvd # 1208 |
|                                 |

| Building Name: | CARBONELL<br>CONDO |
|----------------|--------------------|
| Floor Number:  | 0                  |