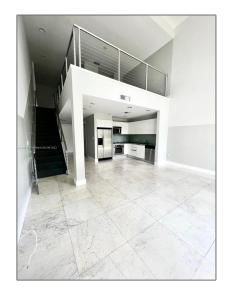

# Residential Lease For Rent

1,000 Sqft - 1050 Brickell Ave # 218, Miami, Florida 33131

## Basic

| Property Type:  | <b>Residential Lease</b> |  |
|-----------------|--------------------------|--|
| Listing Type:   | For Rent                 |  |
| Listing ID:     | A11291012                |  |
| Price:          | \$3,400                  |  |
| Bedrooms:       | 1                        |  |
| Bathrooms:      | 2                        |  |
| Square Footage: | 1,000 Sqft               |  |
| Year Built:     | 2008                     |  |

### Features

| √ Heating System: |  |
|-------------------|--|
| √ Cooling System: |  |
| √ View:           |  |
| √ Pet Allowed:    |  |
| √ Patio:          |  |
| √ Furnished:      |  |

Building Name: 1060 BRICKELL CONDO