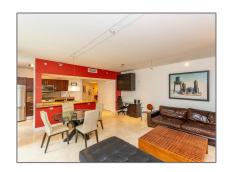

# Residential Lease For Rent

919 Sqft - 19900 E Country Club Dr # 212, Aventura, Florida 33180

#### Basic

| Property Type:  | Residential Lease |  |
|-----------------|-------------------|--|
| Listing Type:   | For Rent          |  |
| Listing ID:     | A11291546         |  |
| Price:          | \$3,000           |  |
| Bedrooms:       | 1                 |  |
| Bathrooms:      | 1                 |  |
| Square Footage: | 919 Sqft          |  |
| Year Built:     | 2007              |  |