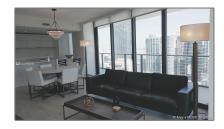

# Residential For Sale

1,281 Sqft - 1300 S Miami Ave # 3005, Miami, Florida 33130

## Basic

| Property Type:  | Residential |  |
|-----------------|-------------|--|
| Listing Type:   | For Sale    |  |
| Listing ID:     | A10622350   |  |
| Price:          | \$1,150,000 |  |
| Bedrooms:       | 3           |  |
| Bathrooms:      | 2           |  |
| Half Bathrooms: | 1           |  |
| Square Footage: | 1,281 Sqft  |  |
| Year Built:     | 2016        |  |
| Lot Area:       | 1,281 Sqft  |  |

#### Address

| Country:       | US                         |  |
|----------------|----------------------------|--|
| State:         | FL                         |  |
| County:        | Miami-Dade County          |  |
| City:          | Miami                      |  |
| Zipcode:       | 33130                      |  |
| Street:        | 1300 S Miami Ave #<br>3005 |  |
| Building Name: | SLS BRICKELL               |  |
| Floor Number:  | 0                          |  |