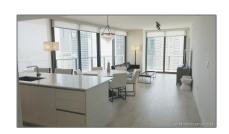

# Residential For Sale

1,281 Sqft - 1300 S Miami Ave # 3005, Miami, Florida 33130

## Basic

| Property Type:  | Residential |  |
|-----------------|-------------|--|
| Listing Type:   | For Sale    |  |
| Listing ID:     | A10622350   |  |
| Price:          | \$1,150,000 |  |
| Bedrooms:       | 3           |  |
| Bathrooms:      | 2           |  |
| Half Bathrooms: | 1           |  |
| Square Footage: | 1,281 Sqft  |  |
| Year Built:     | 2016        |  |
| Lot Area:       | 1,281 Sqft  |  |

#### Address

| Country:       | US                         |  |
|----------------|----------------------------|--|
| State:         | FL                         |  |
| County:        | Miami-Dade County          |  |
| City:          | Miami                      |  |
| Zipcode:       | 33130                      |  |
| Street:        | 1300 S Miami Ave #<br>3005 |  |
| Building Name: | SLS BRICKELL               |  |
| Floor Number:  | 0                          |  |